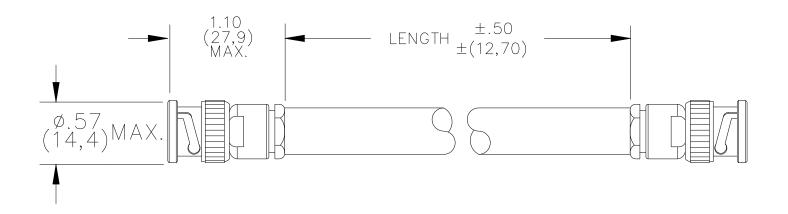

## **ORDERING INFORMATION:** Model BNC-C-XX $XX = Cable Length in inches, length tolerance: <math>\pm 0.5$ "

Standard Lengths: 18", 24", 36", 48", 60", 72", 96", & 600".

All dimensions are in inches and metric. All specifications are to the latest revisions. Specifications are subject to change without notice. Registered trademarks are the property of their respective companies. Made in USA